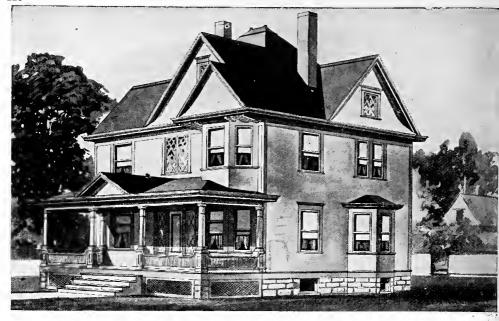

Design No. 2003

First Floor Plan

Second Floor Plan

#### Size: Width, 19 feet 10 inches; length, 38 feet, exclusive of porches

Blue prints consist of basement plan; first and second floor plans; front, two side elevations; wall sections and all necessary interior details. Specifications consist of about twenty pages of typewritten matter.

Full and complete working plans and specifications of this house will be furnished for \$5.00. Cost of this house is from about \$2,550,00 to about \$2,800.00, according to the locality in which it is built.

#### PRICE

of Blue Prints, together with a complete set of typewritten specifications is

ONLY

\$5.00

We mail Plans and Specifications the same day order is received.

tions is

Design No. 2034

First Floor Plan